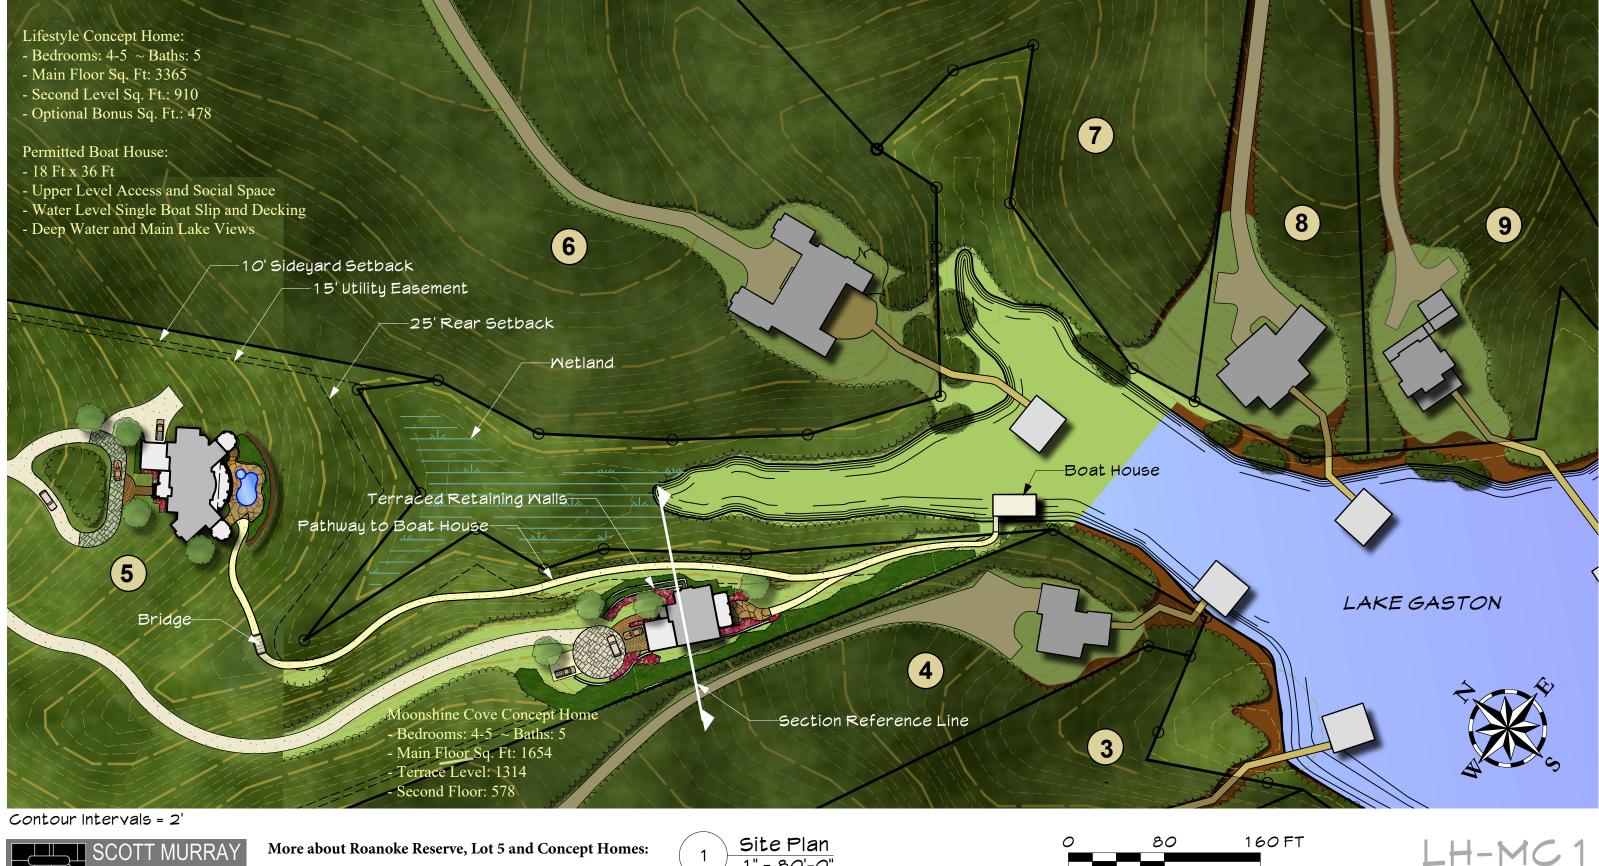

### ROANOKE RESERVE LOT 5 Lake Gaston, Warren County, NC

More about Roanoke Reserve, Lot 5 and Concept Homes: http://www.roanokereserve.com/a-offerings.htm

1" = 80'-0'

## Site Plan Design Concept

#### Concept homes courtesy of Mitchell Ginn and Associates

Concept home courtesy of Mitchell Ginn and Associates

Section Looking Towards Lake 1" = 15'-0"

## ROANOKE RESERVE LOT 5 Lake Gaston, Warren County, NC

Contour Intervals = 2'

#### Site Plan Design Concept