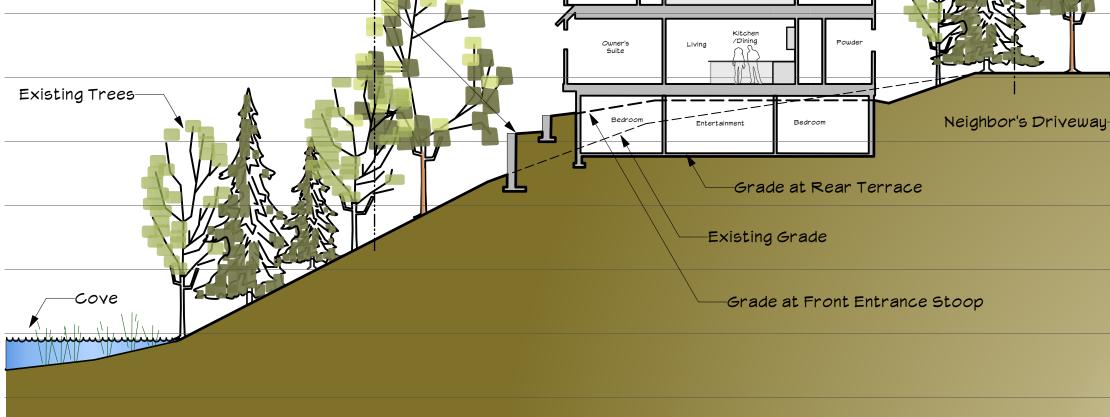

# Moonshine Cove Concept Home Site Section

Section Key

| 240'          |
|---------------|
|               |
| 23 <i>0</i> ' |
| 22 <i>0</i> ' |
| 21 <i>0</i> ' |
| 200'          |
| 190'          |
|               |