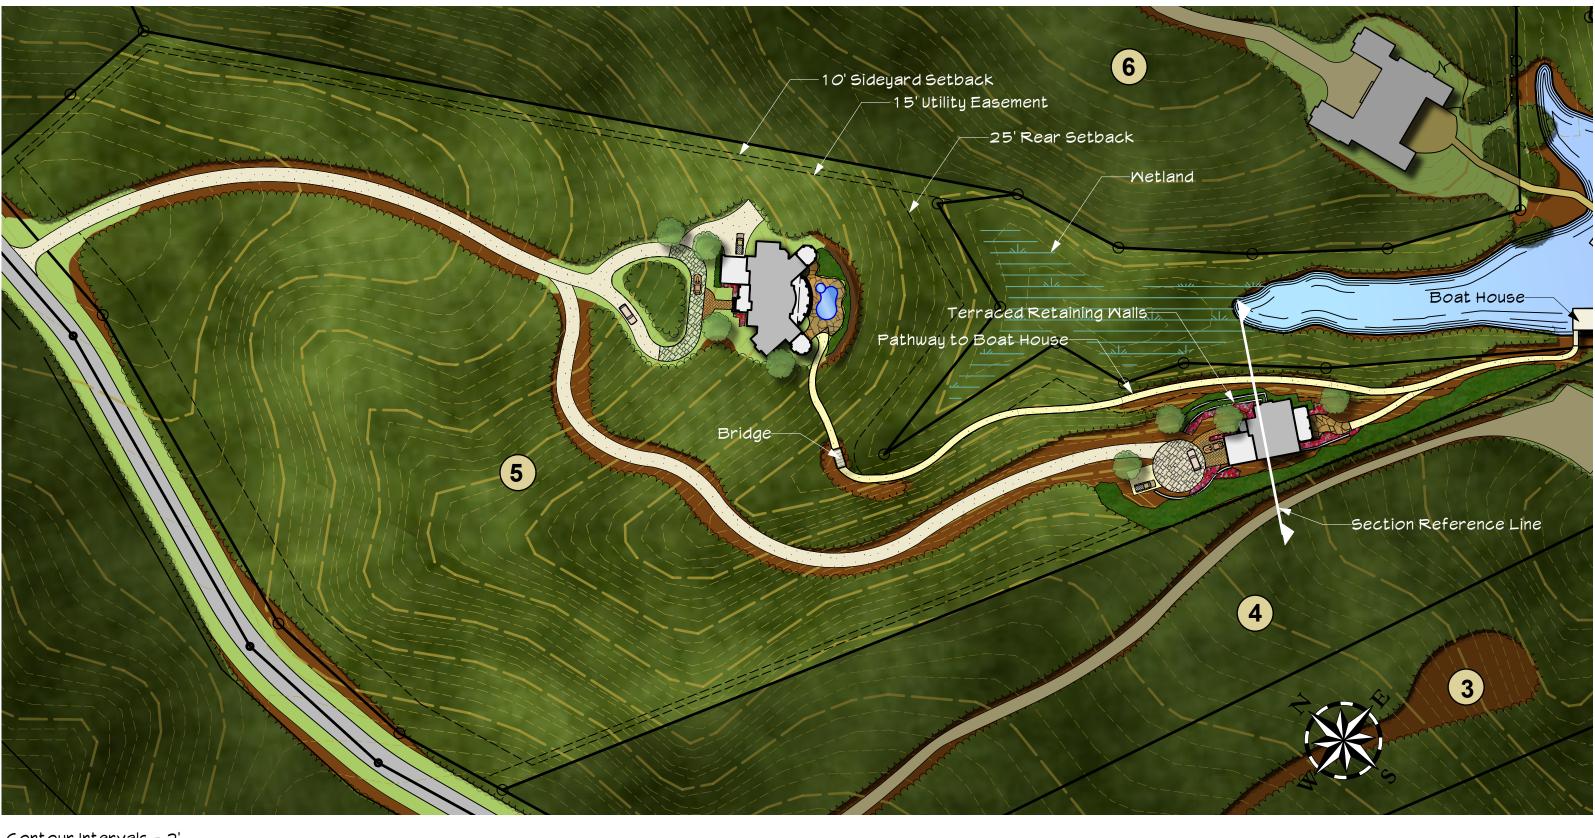

## Site Plan Design Concept

## ROANOKE RESERVE LOT 5 Lake Gaston, Warren County, NC

Contour Intervals = 2'

#### Site Plan Design Concept