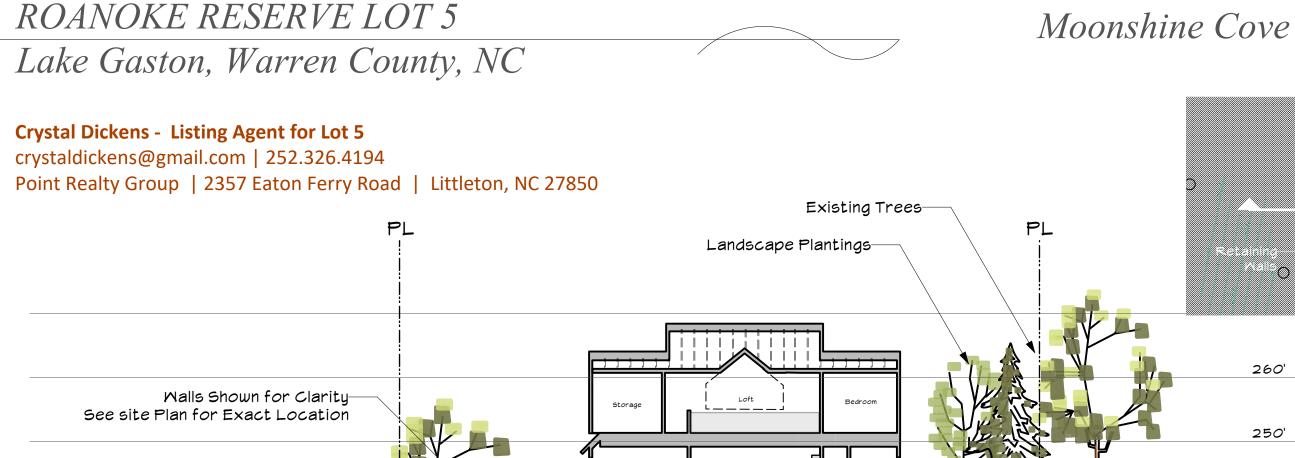

### ROANOKE RESERVE LOT 5 Lake Gaston, Warren County, NC

More about Roanoke Reserve, Lot 5 and Concept Homes: http://www.roanokereserve.com/a-offerings.htm

1" = 80'-0'

# Moonshine Cove Concept Home Site Section

Section Key

| 240'          |
|---------------|
|               |
| 23 <i>0</i> ' |
| 22 <i>0</i> ' |
| 21 <i>0</i> ' |
| 200'          |
| 190'          |
|               |

#### **Crystal Dickens - Listing Agent for Lot 5**

crystaldickens@gmail.com | 252-326-4194 Pointe Realty Group | 2357 Eaton Ferry Rd | Littleton, NC